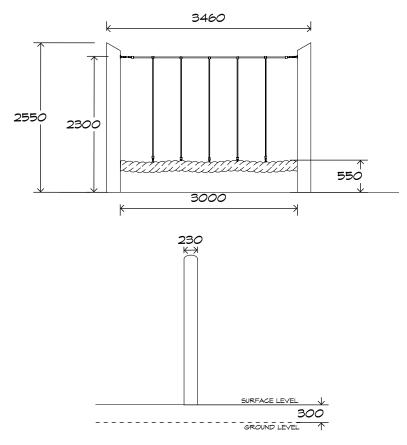

# Coconut Wiggle CN-1001

CRITICAL FALL HEIGHT 0.55m

TOTAL HEIGHT 2.55m

RECOMMENDED SURFACING 18m<sup>2</sup>

RECOMMENDED AGE 3+

RECOMMENDED USERS 1-6

NZS 5828:2015