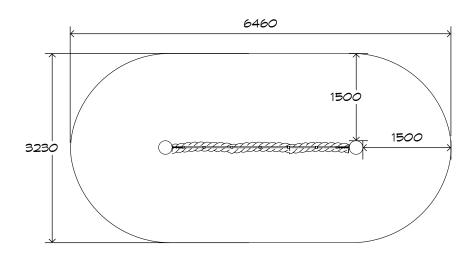

# Coconut Wiggle CN-1001

CRITICAL FALL HEIGHT 0.55m

TOTAL HEIGHT 2.55m

RECOMMENDED SURFACING 18m<sup>2</sup>

RECOMMENDED AGE 3+

RECOMMENDED USERS 1-6

NZS 5828:2015