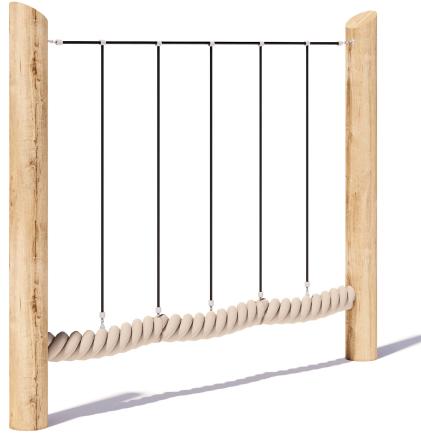

# Coconut Wiggle CN-1001

CRITICAL FALL HEIGHT 0.55m

TOTAL HEIGHT 2.55m

RECOMMENDED SURFACING 18m<sup>2</sup>

RECOMMENDED AGE 3+

RECOMMENDED USERS 1-6

NZS 5828:2015